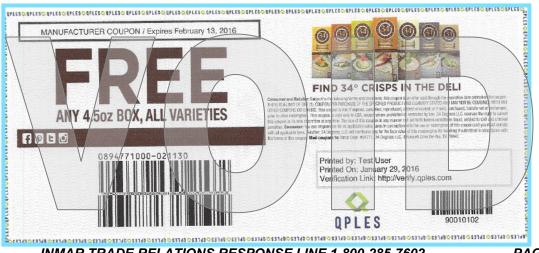

### **Counterfeit Coupon**

#### **Effective: Immediately**

34 Degrees, Inmar Dept # 94771 has a coupon in circulation with offer code 021130 that is counterfeit. This coupon was never distributed by the manufacturer, 34 Degrees. Anyone who has a copy of this coupon has obtained by fraudulent means.

\*\*This coupon should be considered counterfeit and not accepted at the point of sale\*\*

34 Degrees Inmar Dept. #94771 One Fawcett Drive Del Rio, TX 78840

**INMAR TRADE RELATIONS RESPONSE LINE 1-800-285-7602** 